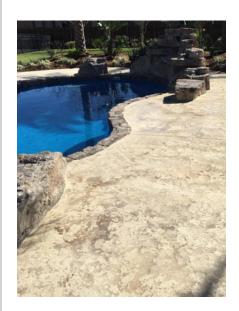

CR-Pool Decks solutions provide anti-slip texture designed to reduce accidents on wet surfaces. CR-Pool Decks can be applied to meet your specific request: style, look, color or texture. The end result is a durable and minimal maintenance custom surface.

## CR-Pool Decks Features & Benefits

- Durable and slip-resistant surface
- Easy to clean and to maintain
- Sustainable through high traffic area
- Sustainable through natural elements
- Restores existing damaged concrete to a like-new condition
- Quick application with mimimal down-time
- Create custom patterns