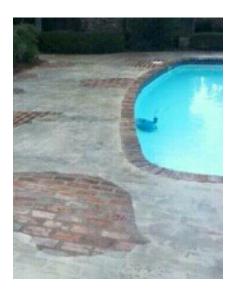

CR-Pool Decks solutions provide anti-slip texture designed to reduce accidents on wet surfaces. CR-Pool Decks can be applied to meet your specific request: style, look, color or texture. The end result is a durable and minimal maintenance custom surface.

Today's pools are an extension to the home's interior. Our quality products will enhance the beauty of your home and provide you with a custom solution that you can be proud of.

What separates CR-Pool Decks from other similar products? It's simple -our experience. Keefe uses only the best products. Whether using our CR-Heritage Collection or traditional Pool Deck systems, Keefe can blend existing surfaces surrounding your pool (like patios, walk ways, etc) without having to redo existing areas. Being creative in order to be cost efficient is important to us.