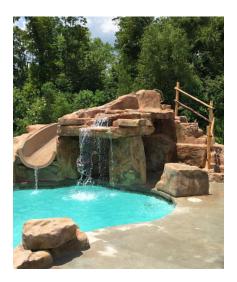

Today's pools are an extension to the home's interior. Our quality products will enhance the beauty of your home and provide you with a custom solution that you can be proud of.

What separates CR-Pool Decks from other similar products? It's simple -our experience. Keefe uses only the best products. Whether using our CR-Heritage Collection or traditional Pool Deck systems, Keefe can blend existing surfaces surrounding your pool (like patios, walk ways, etc) without having to redo existing areas. Being creative in order to be cost efficient is important to us.

## CR-Pool Decks Are Perfect For

- Pool areas
- lacuzzi areas
- Outdoor BBQ areas
- Patios
- Walkways